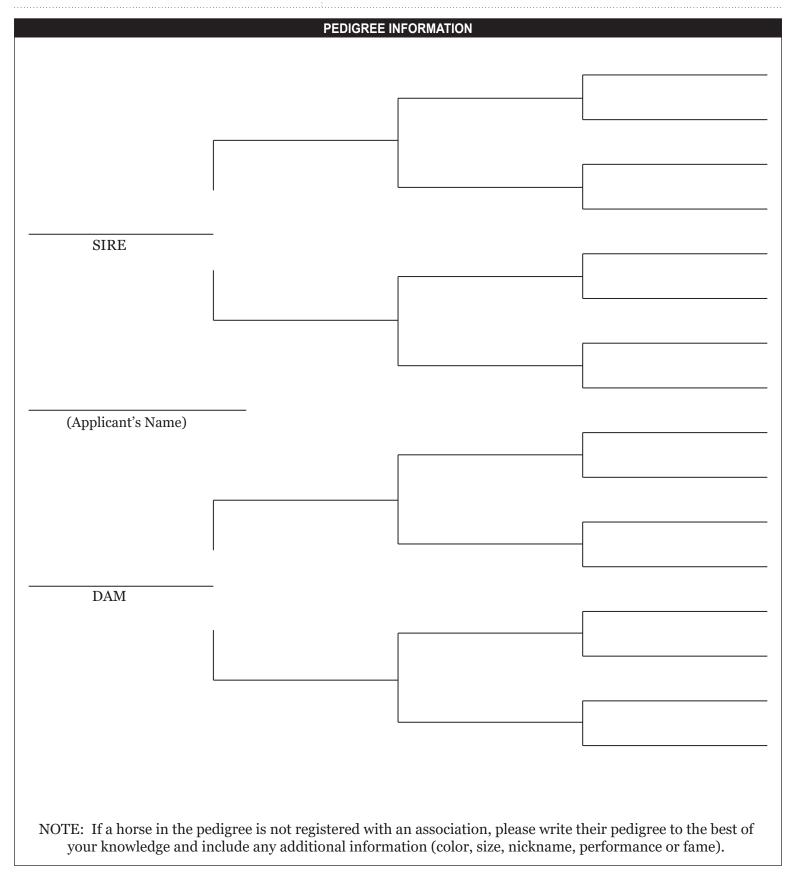

REGISTRATION APPLICATION (CONTINUED)

Please include as much of the pedigree information as possible (including registration numbers from other assocations), as well as footnotes on their accomplishments.